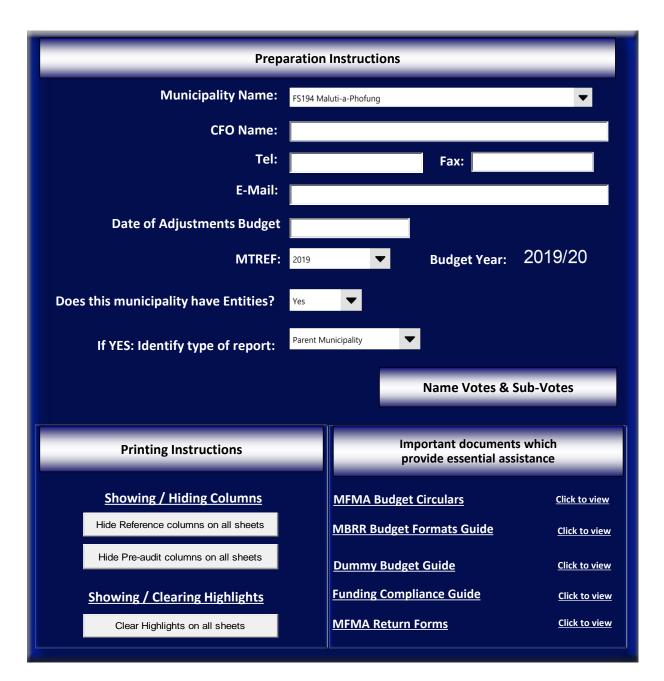

# **Municipal** adjustments budgets 83 supporting tables mSCOA Version 6.3 national treasury **Click for Instructions!** Department: National Treasury REPUBLIC OF SOUTH AFRICA Accountability Contact details: Technical enquiries to the MFMA Helpline at: mfma@treasury.gov.za Transparency Data submission enquiries: Elsabé Rossouw National Treasury Tel: (012) 315-5534 Information & Electronic documents: lgdocuments@treasury.gov.za Queries on formats: lgdataqueries@treasury.gov.za service delivery