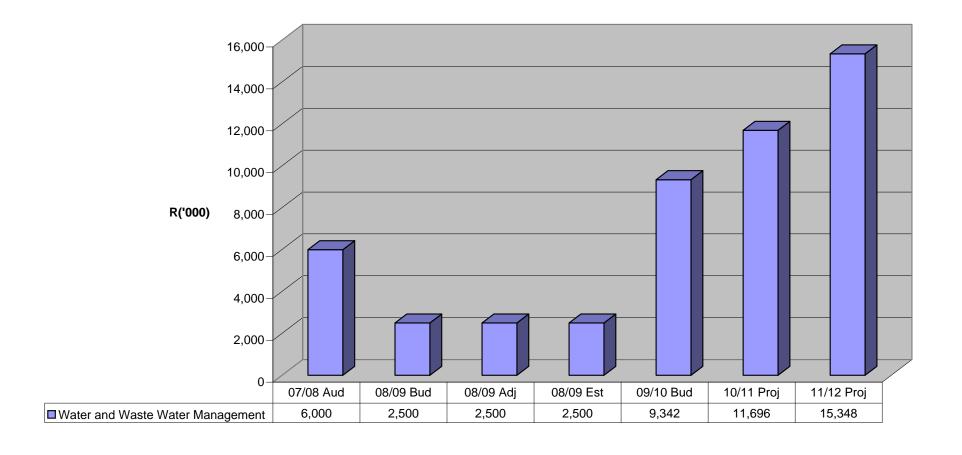

## **Operating Expenditure by Major Vote**

|                                  | Preceding Year                                                        |       | Current Year |       | Medium Term Revenue and Expenditure Framework |                |                |  |  |
|----------------------------------|-----------------------------------------------------------------------|-------|--------------|-------|-----------------------------------------------|----------------|----------------|--|--|
| TABLE 3                          | 2007/08                                                               |       | 2008/09      |       | Budget Year                                   | Budget Year +1 | Budget Year +2 |  |  |
|                                  |                                                                       |       |              |       | 2009/10                                       | 2010/11        | 20111/12       |  |  |
| CAPITAL EXPENDITURE BY VOTE      | OTE Audited Actual Approved Budget Adjusted Budget Full Year Forecast |       |              |       | Budget                                        | Budget         | Budget         |  |  |
|                                  | R'000                                                                 | R'000 | R'000        | R'000 | R'000                                         | R'000          | R'000          |  |  |
|                                  | Α                                                                     | В     | С            | D     | E                                             | F              | G              |  |  |
| Water and Waste Water Management | 6,000                                                                 | 2,500 | 2,500        | 2,500 | 9,342                                         | 11,696         | 15,348         |  |  |
| CAPITAL EXPENDITURE BY VOTE      | 6,000                                                                 | 2,500 | 2,500        | 2,500 | 9,342                                         | 11,696         | 15,348         |  |  |