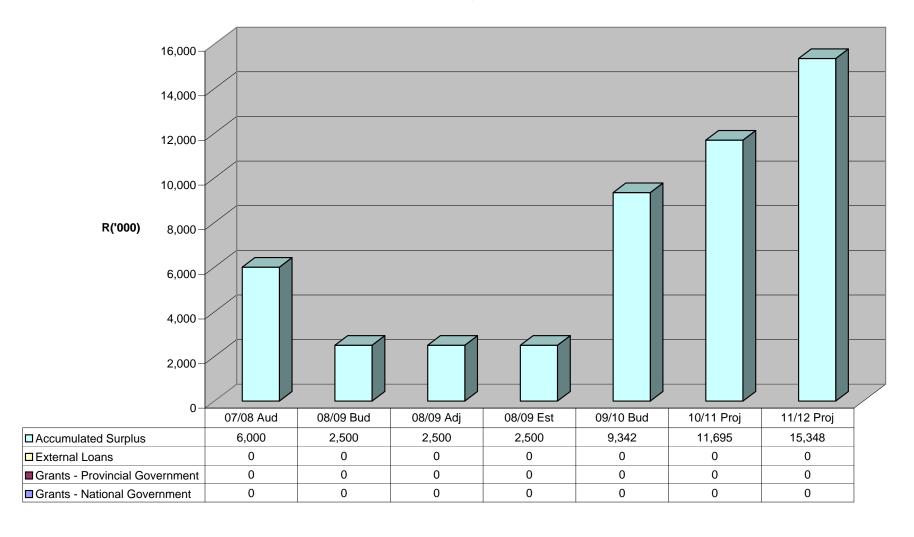

# **Capital Expenditure by Major Vote**

|                                                    | Preceding Year |                 | Current Year    |                    | Medium Term Revenue and Expenditure Framework |                |                |  |  |  |
|----------------------------------------------------|----------------|-----------------|-----------------|--------------------|-----------------------------------------------|----------------|----------------|--|--|--|
| TABLE 4                                            | 2007/08        |                 | 2008/09         |                    | Budget Year                                   | Budget Year +1 | Budget Year +2 |  |  |  |
|                                                    |                |                 |                 |                    | 2009/10                                       | 2010/11        | 20111/12       |  |  |  |
| CAPITAL FUNDING BY SOURCE                          | Audited Actual | Approved Budget | Adjusted Budget | Full Year Forecast | Budget                                        | Budget         | Budget         |  |  |  |
|                                                    | R'000          | R'000           | R'000           | R'000              | R'000                                         | R'000          | R'000          |  |  |  |
|                                                    | A              | В               | С               | D                  | E                                             | F              | G              |  |  |  |
| National Government                                |                |                 |                 |                    |                                               |                |                |  |  |  |
| Amounts allocated / gazetted for that year         |                |                 |                 |                    |                                               |                |                |  |  |  |
| Amounts carried over from previous years           |                |                 |                 |                    |                                               |                |                |  |  |  |
| Total Grants & Subsidies - National Government     | -              | -               |                 | -                  | -                                             | -              | -              |  |  |  |
|                                                    |                |                 |                 |                    |                                               |                |                |  |  |  |
| Provincial Government                              |                |                 |                 |                    |                                               |                |                |  |  |  |
| Amounts allocated / gazetted for that year         |                |                 |                 |                    |                                               |                |                |  |  |  |
| Amounts carried over from previous years           |                |                 |                 |                    |                                               |                |                |  |  |  |
| Total Grants & Subsidies - Provincial Government   |                |                 |                 |                    |                                               |                |                |  |  |  |
| District Municipality                              |                |                 |                 |                    |                                               |                |                |  |  |  |
| Amounts allocated for that year                    |                |                 |                 |                    |                                               |                |                |  |  |  |
| Amounts carried over from previous years           |                |                 |                 |                    |                                               |                |                |  |  |  |
| Total Grants & Subsidies - District Municipalities |                |                 |                 |                    |                                               |                |                |  |  |  |
| Total Community County Co. Let For                 |                |                 |                 |                    |                                               |                |                |  |  |  |
| Total Government Grants & Subsidies                |                |                 |                 |                    |                                               |                |                |  |  |  |
| Public Contributions & Donations                   |                |                 |                 |                    |                                               |                |                |  |  |  |
| Table contributions a Bollations                   |                |                 |                 |                    |                                               |                |                |  |  |  |
| Accumulated Surplus (Own Funds)                    | 6,000          | 2,500           | 2,500           | 2,500              | 9,342                                         | 11,695         | 15,348         |  |  |  |
|                                                    |                |                 |                 |                    |                                               |                |                |  |  |  |
| External Loans                                     |                |                 |                 |                    |                                               |                |                |  |  |  |
| TOTAL FUNDING OF CAPITAL EXPENDITURE               | 6,000          | 2,500           | 2,500           | 2,500              | 9,342                                         | 11,695         | 15,348         |  |  |  |
| TOTAL TONDING OF CAPITAL EXPENDITURE               | 0,000          | 2,300           | 2,300           | 2,300              | 9,342                                         | 11,095         | 13,340         |  |  |  |