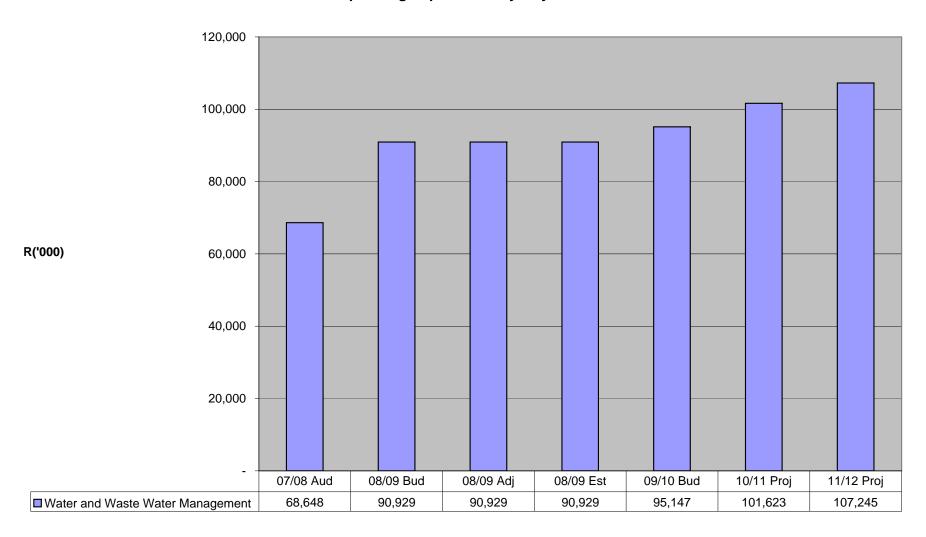

#### **Revenue by Major Source**

|                                  | Preceding Year |                 | Current Year    |                    | Medium Term Revenue and Expenditure Framework |                |                |  |  |
|----------------------------------|----------------|-----------------|-----------------|--------------------|-----------------------------------------------|----------------|----------------|--|--|
| TABLE 2                          | 2007/08        |                 | 2008/09         |                    | Budget Year                                   | Budget Year +1 | Budget Year +2 |  |  |
|                                  |                |                 |                 |                    | 2009/10                                       | 2010/11        | 20111/12       |  |  |
| OPERATING EXPENDITURE BY VOTE    | Audited Actual | Approved Budget | Adjusted Budget | Full Year Forecast | Budget                                        | Budget         | Budget         |  |  |
|                                  | R'000          | R'000           | R'000           | R'000              | R'000                                         | R'000          | R'000          |  |  |
|                                  | Α              | В               | С               | D                  | E                                             | F              | G              |  |  |
| Water and Waste Water Management | 68,648         | 90,929          | 90,929          | 90,929             | 95,147                                        | 101,623        | 107,245        |  |  |
| OPERATING EXPENDITURE BY VOTE    | 68,648         | 90,929          | 90,929          | 90,929             | 95,147                                        | 101,623        | 107,245        |  |  |