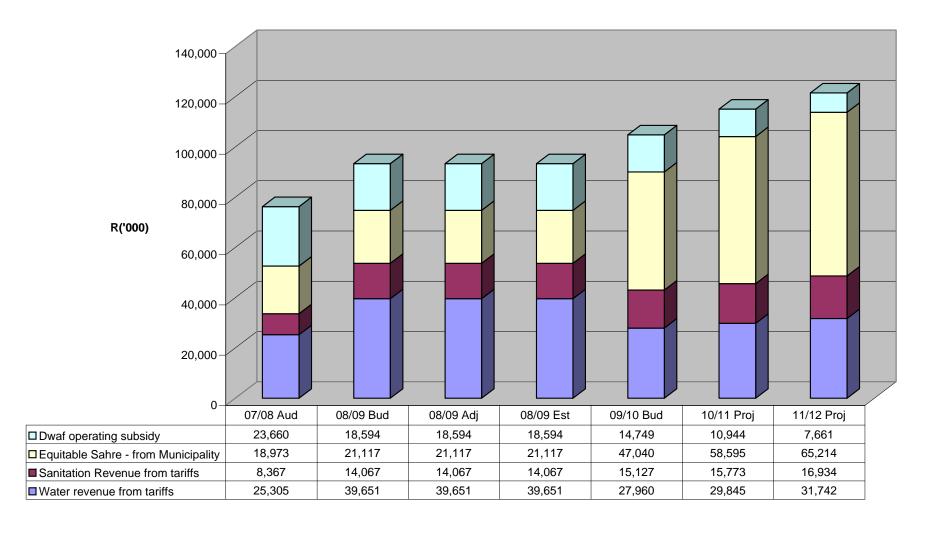

|                                                           | Preceding Year |                 | Current Year    |                    | Medium Term Revenue and Expenditure Frame |                |                 |  |  |  |
|-----------------------------------------------------------|----------------|-----------------|-----------------|--------------------|-------------------------------------------|----------------|-----------------|--|--|--|
| TABLE 1                                                   | 2007/08        |                 | 2008/09         | Budget Year        | Budget Year +1                            | Budget Year +2 |                 |  |  |  |
|                                                           |                |                 |                 |                    | 2009/10                                   | 2010/11        | 20111/12        |  |  |  |
| REVENUE BY SOURCE                                         | Audited Actual | Approved Budget | Adjusted Budget | Full Year Forecast | Budget                                    | Budget         | Budget<br>R'000 |  |  |  |
|                                                           | R'000          | R'000           | R'000           | R'000              | R'000                                     | R'000          |                 |  |  |  |
|                                                           | Α              | В               | С               | D                  | E                                         | F              | G               |  |  |  |
| Revenue by Source                                         |                |                 |                 |                    |                                           |                |                 |  |  |  |
| Service charges - water revenue from tariff billings      | 25,305         | 39,651          | 39,651          | 39,651             | 27,960                                    | 29,845         | 31,742          |  |  |  |
| Service charges - sanitation revenue from tariff billings | 8,367          | 14,067          | 14,067          | 14,067             | 15,127                                    | 15,773         | 16,934          |  |  |  |
| Equitable Sahre - from Municipality                       | 18,973         | 21,117          | 21,117          | 21,117             | 47,040                                    | 58,595         | 65,214          |  |  |  |
| Dwaf operating subsidy                                    | 23,660         | 18,594          | 18,594          | 18,594             | 14,749                                    | 10,944         | 7,661           |  |  |  |
| Total Revenue By Source                                   | 76,305         | 93,429          | 93,429          | 93,429             | 104,876                                   | 115,157        | 121,551         |  |  |  |