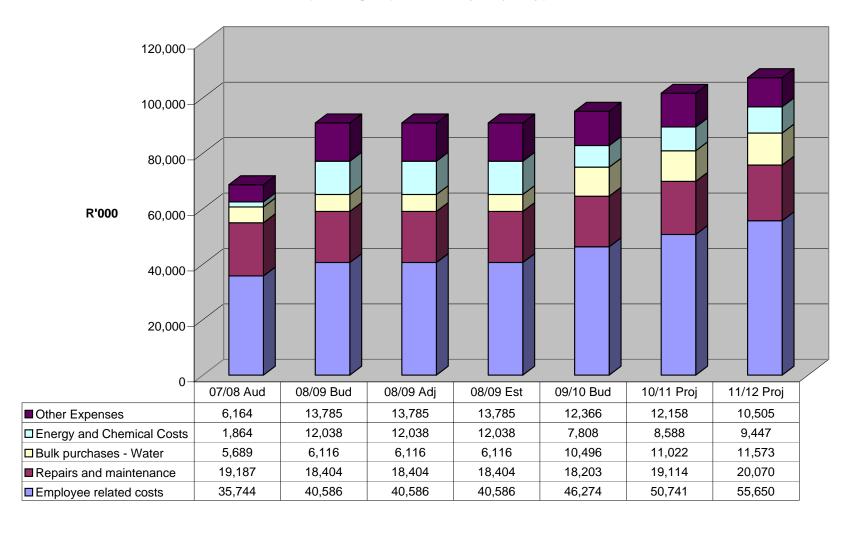

| TABLE 6                             | Preceding Year          |                          | Current Year             |                             | Medium Term Revenue and Expenditure Framework |                 |                 |  |  |
|-------------------------------------|-------------------------|--------------------------|--------------------------|-----------------------------|-----------------------------------------------|-----------------|-----------------|--|--|
|                                     | 2007/08                 |                          | 2008/09                  |                             | Budget Year                                   | Budget Year +1  | Budget Year +2  |  |  |
| OPERATING EXPENDITURE BY TYPE       |                         |                          |                          |                             | 2009/10                                       | 2010/11         | 20111/12        |  |  |
|                                     | Audited Actual<br>R'000 | Approved Budget<br>R'000 | Adjusted Budget<br>R'000 | Full Year Forecast<br>R'000 | Budget<br>R'000                               | Budget<br>R'000 | Budget<br>R'000 |  |  |
|                                     | Α                       | В                        | С                        | D                           | E                                             | F               | G               |  |  |
| Operating Expenditure by Type       |                         |                          |                          |                             |                                               |                 |                 |  |  |
| Employee related costs              | 35,744                  | 40,586                   | 40,586                   | 40,586                      | 46,274                                        | 50,741          | 55,650          |  |  |
| Repairs and maintenance             | 19,187                  | 18,404                   | 18,404                   | 18,404                      | 18,203                                        | 19,114          | 20,070          |  |  |
| Bulk purchases - Water              | 5,689                   | 6,116                    | 6,116                    | 6,116                       | 10,496                                        | 11,022          | 11,573          |  |  |
| Energy and Chemical Costs           | 1,864                   | 12,038                   | 12,038                   | 12,038                      | 7,808                                         | 8,588           | 9,447           |  |  |
| Other Expenses                      | 6,164                   | 13,785                   | 13,785                   | 13,785                      | 12,366                                        | 12,158          | 10,505          |  |  |
| Total Operating Expenditure By Type | 68,648                  | 90,929                   | 90,929                   | 90,929                      | 95,147                                        | 101,623         | 107,245         |  |  |

### **Operating Expenditure by Major Type**