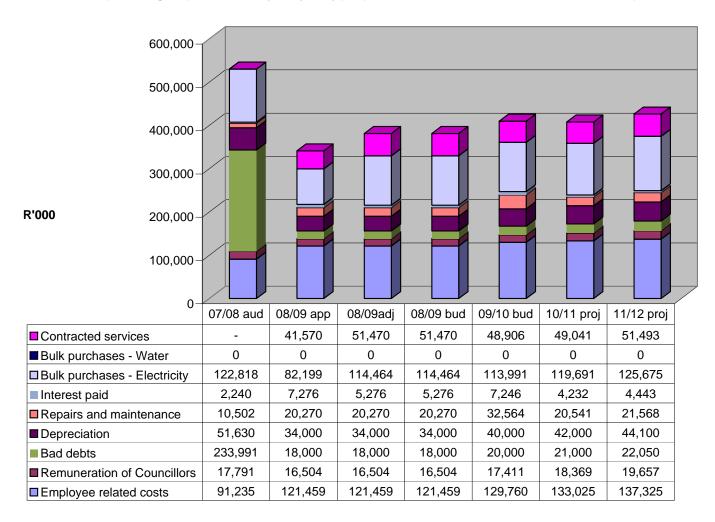

### Operating Expenditure by Major Type (see next chart for break down of other)

| TABLE 6                             | Preceding Year       |                 | Current Year    |                    | Medium Term            | Revenue and Expenditu     | re Framework              |
|-------------------------------------|----------------------|-----------------|-----------------|--------------------|------------------------|---------------------------|---------------------------|
| OPERATING EXPENDITURE BY TYPE       | 2007/08              |                 | 2008/09         |                    | Budget Year<br>2009/10 | Budget Year +1<br>2010/11 | Budget Year +2<br>2011/12 |
|                                     | Pre- Adjusted Actual | Approved Budget | Adjusted Budget | Full Year Forecast | Budget                 | Budget                    | Budget                    |
|                                     | R'000                | R'000           | R'000           | R'000              | R'000                  | R'000                     | R'000                     |
|                                     | Α                    | В               | С               | D                  | E                      | F                         | G                         |
| Operating Expenditure by Type       |                      |                 |                 |                    |                        |                           |                           |
| Employee related costs              | 91,235               | 121,459         | 121,459         | 121,459            | 129,760                | 133,025                   | 137,325                   |
| Remuneration of Councillors         | 17,791               | 16,504          | 16,504          | 16,504             | 17,411                 | 18,369                    | 19,657                    |
| Bad debts                           | 233,991              | 18,000          | 18,000          | 18,000             | 20,000                 | 21,000                    | 22,050                    |
| Depreciation                        | 51,630               | 34,000          | 34,000          | 34,000             | 40,000                 | 42,000                    | 44,100                    |
| Repairs and maintenance             | 10,502               | 20,270          | 20,270          | 20,270             | 32,564                 | 20,541                    | 21,568                    |
| Interest paid                       | 2,240                | 7,276           | 5,276           | 5,276              | 7,246                  | 4,232                     | 4,443                     |
| Bulk purchases - Electricity        | 122,818              | 82,199          | 114,464         | 114,464            | 113,991                | 119,691                   | 125,675                   |
| Bulk purchases - Water              | -                    | -               | -               | -                  | -                      | -                         | -                         |
| Contracted services                 | -                    | 41,570          | 51,470          | 51,470             | 48,906                 | 49,041                    | 51,493                    |
| Grants and subsidies paid           | 37,996               | 21,117          | 21,117          | 21,117             | 47,040                 | 58,595                    | 65,214                    |
| General expenses                    | 137,423              | 223,389         | 282,707         | 282,707            | 264,957                | 253,500                   | 261,416                   |
|                                     |                      |                 |                 |                    |                        |                           |                           |
| Total Operating Expenditure By Type | 705,626              | 585,784         | 685,267         | 685,267            | 721,875                | 719,994                   | 752,941                   |