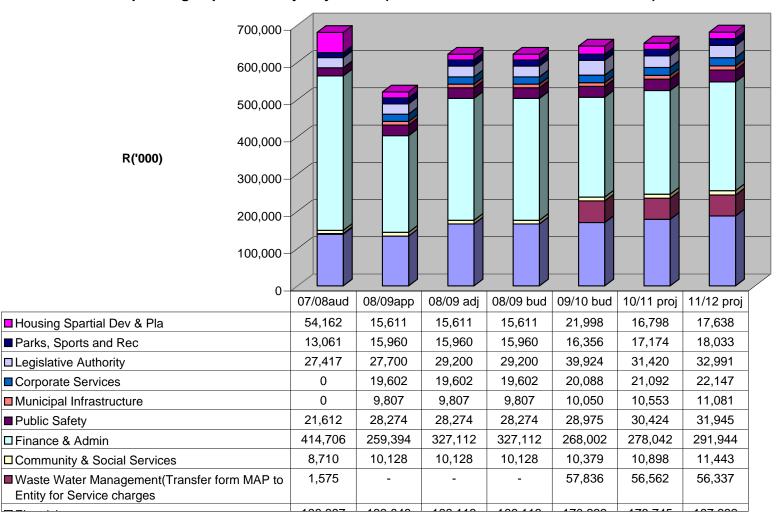

#### Operating Expenditure by Major Vote (see next chart for breakdown of other)

### **Operating Expenditure by Minor Vote (breakdown of other from previous chart)**

|                                           | Preceding Year          |                          | Current Year             |                             | Medium Term            | Revenue and Expenditu     | ire Framework             |
|-------------------------------------------|-------------------------|--------------------------|--------------------------|-----------------------------|------------------------|---------------------------|---------------------------|
| TABLE 3                                   | 2007/08                 |                          | 2008/09                  |                             | Budget Year<br>2009/10 | Budget Year +1<br>2010/11 | Budget Year +2<br>2011/12 |
| CAPITAL EXPENDITURE BY VOTE               | Audited Actual<br>R'000 | Approved Budget<br>R'000 | Adjusted Budget<br>R'000 | Full Year Forecast<br>R'000 | Budget<br>R'000        | Budget<br>R'000           | Budget<br>R'000           |
|                                           | A                       | В                        | С                        | D                           | E                      | F                         | G                         |
| Legislative Authority                     | _                       | -                        | -                        | -                           | _                      | _                         | -                         |
| Finance & Admin                           |                         | -                        | -                        | -                           | -                      | -                         | _                         |
| Housing Spartial Development and Planning |                         | -                        | -                        | -                           | -                      | -                         | -                         |
| Health                                    |                         | -                        | -                        | -                           | -                      | -                         | -                         |
| Community & Social Services               |                         | -                        | -                        | -                           | -                      | -                         | -                         |
| Public Safety                             |                         | -                        | -                        | -                           | -                      | -                         | -                         |
| Sport and Recreation                      |                         | -                        | -                        | -                           | -                      | -                         | -                         |
| Municipal Infrastructure                  | 86,033                  | 120,371                  | 147,574                  | 147,574                     | 248,531                | 166,678                   | 128,502                   |
| Waste Management                          |                         | -                        | -                        | -                           | -                      | -                         | -                         |
| Waste Water Management                    | 7,825                   | 2,500                    | 2,500                    | 2,500                       | -                      | -                         | -                         |
| Roads and Transport                       |                         | -                        | -                        | -                           | -                      | -                         | -                         |
| Water                                     |                         |                          |                          |                             |                        |                           |                           |
| Electricity                               |                         | 1,102                    | 15,400                   | 15,400                      | 20,168                 | 3,000                     | 10,000                    |
| Local and Economic Development            |                         | 48,000                   | 48,000                   | 48,000                      | -                      | -                         | -                         |
| Other Capital Expenditure                 |                         | -                        | -                        | -                           | -                      | -                         | -                         |
| CAPITAL EXPENDITURE BY VOTE               | 93,858                  | 171,973                  | 213,474                  | 213,474                     | 268,699                | 169,678                   | 138,502                   |