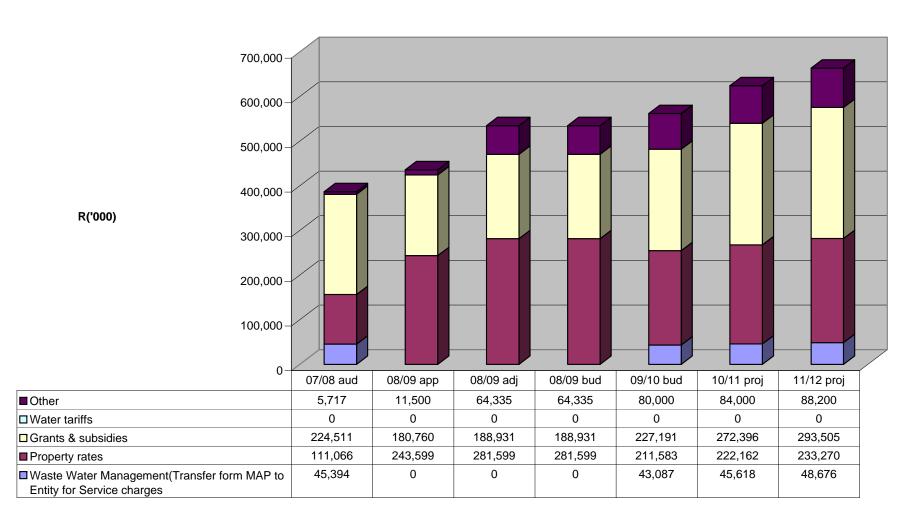

#### Revenue by Major Source (see next chart for break down of other)

# Revenue By Minor Source (break down of other from previous chart)

| ■ Licenses and permits                                  | 0      | 0      | 0      | 0      | 0      | 0      | 0      |
|---------------------------------------------------------|--------|--------|--------|--------|--------|--------|--------|
| ■ Sanitation tariffs                                    | 0      | 0      | 0      | 0      | 0      | 0      | 0      |
| ☐ Service charges - refuse removal from tariff billings | 11,231 | 14,900 | 14,900 | 14,900 | 15,645 | 16,427 | 17,248 |
| ■ Rental of facilities and equipment                    | 0      | 500    | 500    | 500    | 550    | 578    | 607    |
| □Fines                                                  | 0      | 2,000  | 2,000  | 2,000  | 2,000  | 2,100  | 2,205  |