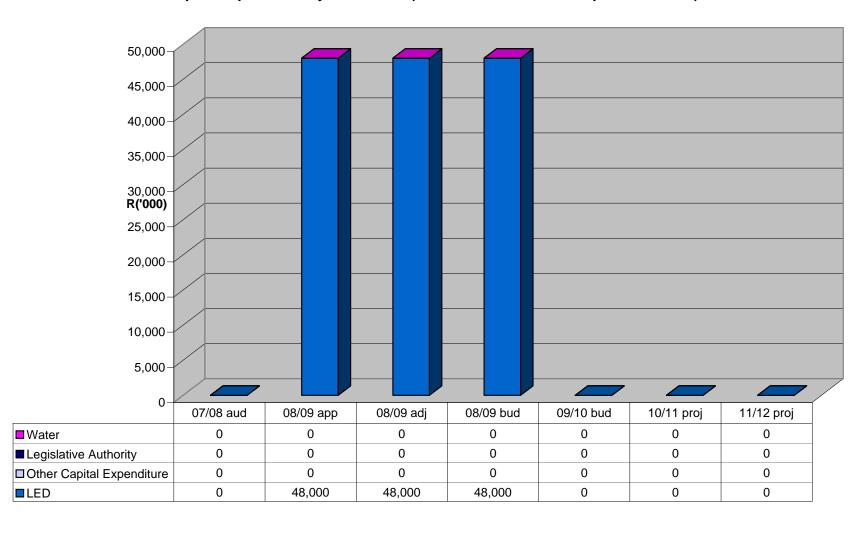

# Capital Expenditure by Minor Vote (breakdown of other from previous chart)

|                                                    | Preceding Year |                 | Current Year    |                    | Medium Term | Revenue and Expenditu | re Framework   |
|----------------------------------------------------|----------------|-----------------|-----------------|--------------------|-------------|-----------------------|----------------|
| TABLE 4                                            | 2007/08        |                 | 2008/09         |                    | Budget Year | Budget Year +1        | Budget Year +2 |
|                                                    |                |                 |                 |                    | 2008/09     | 2009/10               | 2010/11        |
| CAPITAL FUNDING BY SOURCE                          | Audited Actual | Approved Budget | Adjusted Budget | Full Year Forecast | Budget      | Budget                | Budget         |
|                                                    | R'000          | R'000           | R'000           | R'000              | R'000       | R'000                 | R'000          |
|                                                    | Α              | В               | С               | D                  | E           | F                     | G              |
| National Government                                |                |                 |                 |                    |             |                       |                |
| Amounts allocated / gazetted for that year         | 93,858         | 98,178          | 112,476         | 112,476            | 174,718     | 169,678               | 138,502        |
| Amounts carried over from previous years           | _              |                 |                 |                    | -           |                       |                |
| Total Grants & Subsidies - National Government     | 93,858         | 98,178          | 112,476         | 112,476            | 174,718     | 169,678               | 138,502        |
|                                                    |                |                 |                 |                    |             |                       |                |
| Provincial Government                              |                |                 |                 |                    |             |                       |                |
| Amounts allocated / gazetted for that year         | -              | 18,000          | 18,000          | 18,000             | -           | -                     | -              |
| Amounts carried over from previous years           | -              |                 |                 |                    |             |                       |                |
| Total Grants & Subsidies - Provincial Government   | -              | 18,000          | 18,000          | 18,000             | -           | -                     | -              |
| District Municipality                              |                |                 |                 |                    |             |                       |                |
| Amounts allocated for that year                    |                | _               | _               | _                  | _           | _                     | _              |
| Amounts carried over from previous years           |                |                 |                 |                    |             |                       |                |
| Total Grants & Subsidies - District Municipalities |                | -               | -               | -                  | -           | -                     | -              |
| Total Government Grants & Subsidies                | 93,858         | 116,178         | 130,476         | 130,476            | 174,718     | 169,678               | 138,502        |
| Public Contributions & Donations                   |                |                 |                 |                    |             |                       |                |
|                                                    |                |                 |                 |                    |             |                       |                |
| Accumulated Surplus (Own Funds)                    | -              | 7,795           | 34,998          | 34,998             | 36,298      | -                     | -              |
| External Loans                                     |                | 48,000          | 48,000          | 48,000             | 58,000      | -                     | -              |
| TOTAL FUNDING OF CAPITAL EXPENDITURE               | 93,858         | 171,973         | 213,474         | 213,474            | 269,016     | 169,678               | 138,502        |

#### Capital Expenditure by Major Vote (see next chart for breakdown of other)