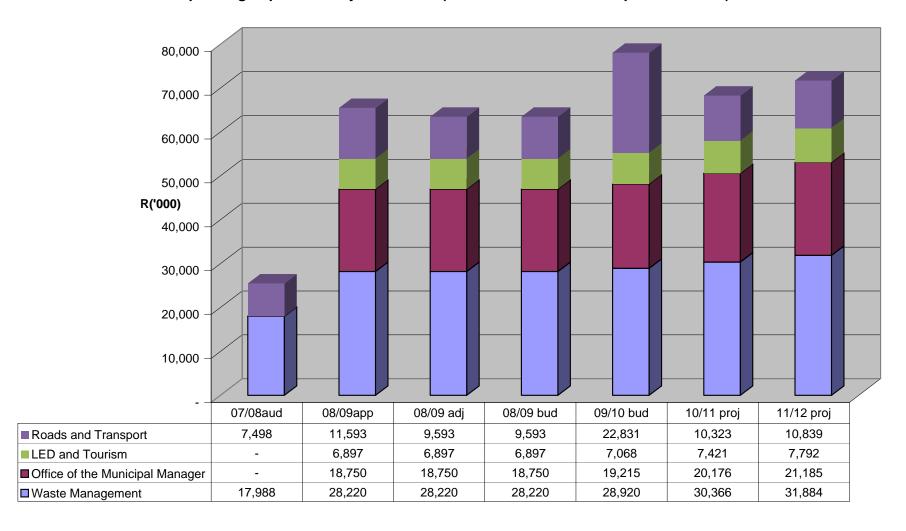

#### Capital Expenditure by Major Vote (see next chart for breakdown of other)

# Capital Expenditure by Minor Vote (breakdown of other from previous chart)

|                                                    | Preceding Year |                 | Current Year    |                    | Medium Term | Revenue and Expenditu | re Framework   |
|----------------------------------------------------|----------------|-----------------|-----------------|--------------------|-------------|-----------------------|----------------|
| TABLE 4                                            | 2007/08        |                 | 2008/09         |                    | Budget Year | Budget Year +1        | Budget Year +2 |
|                                                    |                |                 |                 |                    | 2008/09     | 2009/10               | 2010/11        |
| CAPITAL FUNDING BY SOURCE                          | Audited Actual | Approved Budget | Adjusted Budget | Full Year Forecast | Budget      | Budget                | Budget         |
|                                                    | R'000          | R'000           | R'000           | R'000              | R'000       | R'000                 | R'000          |
|                                                    | Α              | В               | С               | D                  | E           | F                     | G              |
| National Government                                |                |                 |                 |                    |             |                       |                |
| Amounts allocated / gazetted for that year         | 93,858         | 98,178          | 112,476         | 112,476            | 174,718     | 169,678               | 138,502        |
| Amounts carried over from previous years           | _              |                 |                 |                    | -           |                       |                |
| Total Grants & Subsidies - National Government     | 93,858         | 98,178          | 112,476         | 112,476            | 174,718     | 169,678               | 138,502        |
|                                                    |                |                 |                 |                    |             |                       |                |
| Provincial Government                              |                |                 |                 |                    |             |                       |                |
| Amounts allocated / gazetted for that year         | -              | 18,000          | 18,000          | 18,000             | -           | -                     | -              |
| Amounts carried over from previous years           | -              |                 |                 |                    |             |                       |                |
| Total Grants & Subsidies - Provincial Government   | -              | 18,000          | 18,000          | 18,000             | -           | -                     | -              |
| District Municipality                              |                |                 |                 |                    |             |                       |                |
| Amounts allocated for that year                    |                | _               | _               | _                  | _           | _                     | _              |
| Amounts carried over from previous years           |                |                 |                 |                    |             |                       |                |
| Total Grants & Subsidies - District Municipalities |                | -               | -               | -                  | -           | -                     | -              |
| Total Government Grants & Subsidies                | 93,858         | 116,178         | 130,476         | 130,476            | 174,718     | 169,678               | 138,502        |
| Public Contributions & Donations                   |                |                 |                 |                    |             |                       |                |
|                                                    |                |                 |                 |                    |             |                       |                |
| Accumulated Surplus (Own Funds)                    | -              | 7,795           | 34,998          | 34,998             | 36,298      | -                     | -              |
| External Loans                                     |                | 48,000          | 48,000          | 48,000             | 58,000      | -                     | -              |
| TOTAL FUNDING OF CAPITAL EXPENDITURE               | 93,858         | 171,973         | 213,474         | 213,474            | 269,016     | 169,678               | 138,502        |