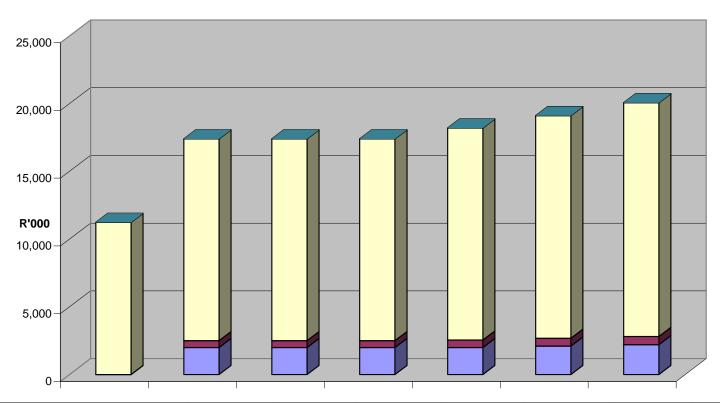

# Revenue By Minor Source (break down of other from previous chart)

| ■ Licenses and permits                                  | 0      | 0      | 0      | 0      | 0      | 0      | 0      |
|---------------------------------------------------------|--------|--------|--------|--------|--------|--------|--------|
| ■ Sanitation tariffs                                    | 0      | 0      | 0      | 0      | 0      | 0      | 0      |
| ☐ Service charges - refuse removal from tariff billings | 11,231 | 14,900 | 14,900 | 14,900 | 15,645 | 16,427 | 17,248 |
| ■ Rental of facilities and equipment                    | 0      | 500    | 500    | 500    | 550    | 578    | 607    |
| □Fines                                                  | 0      | 2,000  | 2,000  | 2,000  | 2,000  | 2,100  | 2,205  |