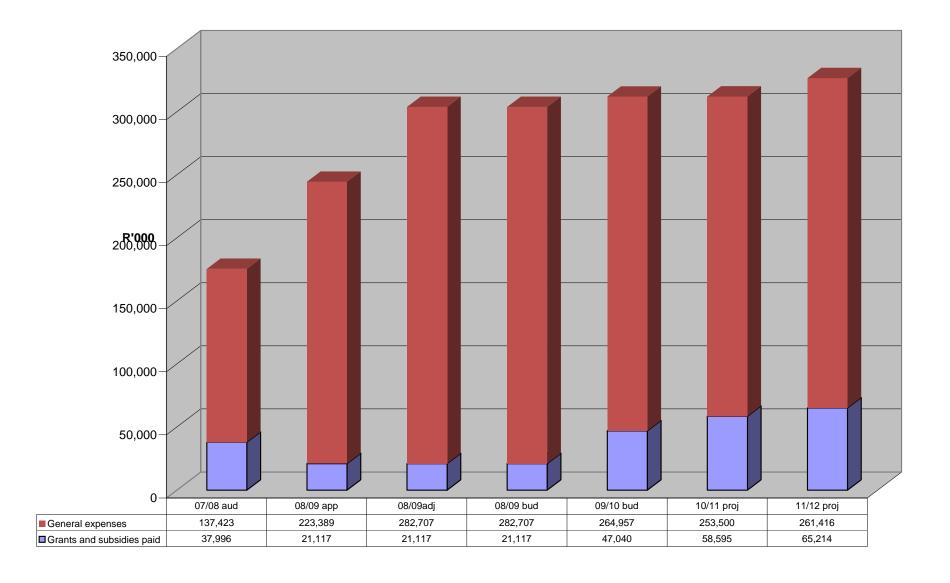

| TABLE 6                             | Preceding Year       |                 | Current Year    |                    | Medium Term            | Revenue and Expenditu     | re Framework              |
|-------------------------------------|----------------------|-----------------|-----------------|--------------------|------------------------|---------------------------|---------------------------|
| OPERATING EXPENDITURE BY TYPE       | 2007/08              |                 | 2008/09         |                    | Budget Year<br>2009/10 | Budget Year +1<br>2010/11 | Budget Year +2<br>2011/12 |
|                                     | Pre- Adjusted Actual | Approved Budget | Adjusted Budget | Full Year Forecast | Budget                 | Budget                    | Budget                    |
|                                     | R'000                | R'000           | R'000           | R'000              | R'000                  | R'000                     | R'000                     |
|                                     | Α                    | В               | С               | D                  | E                      | F                         | G                         |
| Operating Expenditure by Type       |                      |                 |                 |                    |                        |                           |                           |
| Employee related costs              | 91,235               | 121,459         | 121,459         | 121,459            | 129,760                | 133,025                   | 137,325                   |
| Remuneration of Councillors         | 17,791               | 16,504          | 16,504          | 16,504             | 17,411                 | 18,369                    | 19,657                    |
| Bad debts                           | 233,991              | 18,000          | 18,000          | 18,000             | 20,000                 | 21,000                    | 22,050                    |
| Depreciation                        | 51,630               | 34,000          | 34,000          | 34,000             | 40,000                 | 42,000                    | 44,100                    |
| Repairs and maintenance             | 10,502               | 20,270          | 20,270          | 20,270             | 32,564                 | 20,541                    | 21,568                    |
| Interest paid                       | 2,240                | 7,276           | 5,276           | 5,276              | 7,246                  | 4,232                     | 4,443                     |
| Bulk purchases - Electricity        | 122,818              | 82,199          | 114,464         | 114,464            | 113,991                | 119,691                   | 125,675                   |
| Bulk purchases - Water              | -                    | -               | -               | -                  | -                      | -                         | -                         |
| Contracted services                 | -                    | 41,570          | 51,470          | 51,470             | 48,906                 | 49,041                    | 51,493                    |
| Grants and subsidies paid           | 37,996               | 21,117          | 21,117          | 21,117             | 47,040                 | 58,595                    | 65,214                    |
| General expenses                    | 137,423              | 223,389         | 282,707         | 282,707            | 264,957                | 253,500                   | 261,416                   |
|                                     |                      |                 |                 |                    |                        |                           |                           |
| Total Operating Expenditure By Type | 705,626              | 585,784         | 685,267         | 685,267            | 721,875                | 719,994                   | 752,941                   |

### Operating Expenditure by Major Type (see next chart for break down of other)