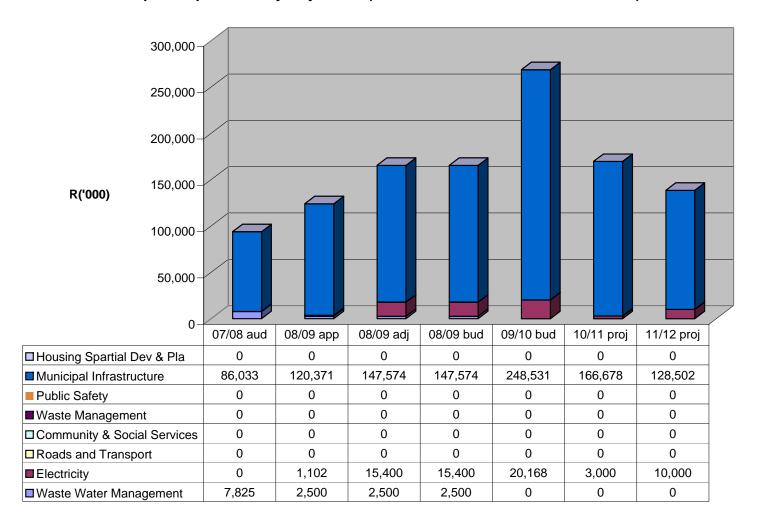

#### Capital Expenditure by Major Vote (see next chart for breakdown of other)

### **Operating Expenditure by Minor Vote (breakdown of other from previous chart)**

|                                           | Preceding Year          |                          | Current Year             |                             | Medium Term            | Revenue and Expenditu     | ire Framework             |
|-------------------------------------------|-------------------------|--------------------------|--------------------------|-----------------------------|------------------------|---------------------------|---------------------------|
| TABLE 3                                   | 2007/08                 |                          | 2008/09                  |                             | Budget Year<br>2009/10 | Budget Year +1<br>2010/11 | Budget Year +2<br>2011/12 |
| CAPITAL EXPENDITURE BY VOTE               | Audited Actual<br>R'000 | Approved Budget<br>R'000 | Adjusted Budget<br>R'000 | Full Year Forecast<br>R'000 | Budget<br>R'000        | Budget<br>R'000           | Budget<br>R'000           |
|                                           | A                       | В                        | С                        | D                           | E                      | F                         | G                         |
| Legislative Authority                     | _                       | -                        | -                        | -                           | _                      | _                         | -                         |
| Finance & Admin                           |                         | -                        | -                        | -                           | -                      | -                         | _                         |
| Housing Spartial Development and Planning |                         | -                        | -                        | -                           | -                      | -                         | -                         |
| Health                                    |                         | -                        | -                        | -                           | -                      | -                         | -                         |
| Community & Social Services               |                         | -                        | -                        | -                           | -                      | -                         | -                         |
| Public Safety                             |                         | -                        | -                        | -                           | -                      | -                         | -                         |
| Sport and Recreation                      |                         | -                        | -                        | -                           | -                      | -                         | -                         |
| Municipal Infrastructure                  | 86,033                  | 120,371                  | 147,574                  | 147,574                     | 248,531                | 166,678                   | 128,502                   |
| Waste Management                          |                         | -                        | -                        | -                           | -                      | -                         | -                         |
| Waste Water Management                    | 7,825                   | 2,500                    | 2,500                    | 2,500                       | -                      | -                         | -                         |
| Roads and Transport                       |                         | -                        | -                        | -                           | -                      | -                         | -                         |
| Water                                     |                         |                          |                          |                             |                        |                           |                           |
| Electricity                               |                         | 1,102                    | 15,400                   | 15,400                      | 20,168                 | 3,000                     | 10,000                    |
| Local and Economic Development            |                         | 48,000                   | 48,000                   | 48,000                      | -                      | -                         | -                         |
| Other Capital Expenditure                 |                         | -                        | -                        | -                           | -                      | -                         | -                         |
| CAPITAL EXPENDITURE BY VOTE               | 93,858                  | 171,973                  | 213,474                  | 213,474                     | 268,699                | 169,678                   | 138,502                   |