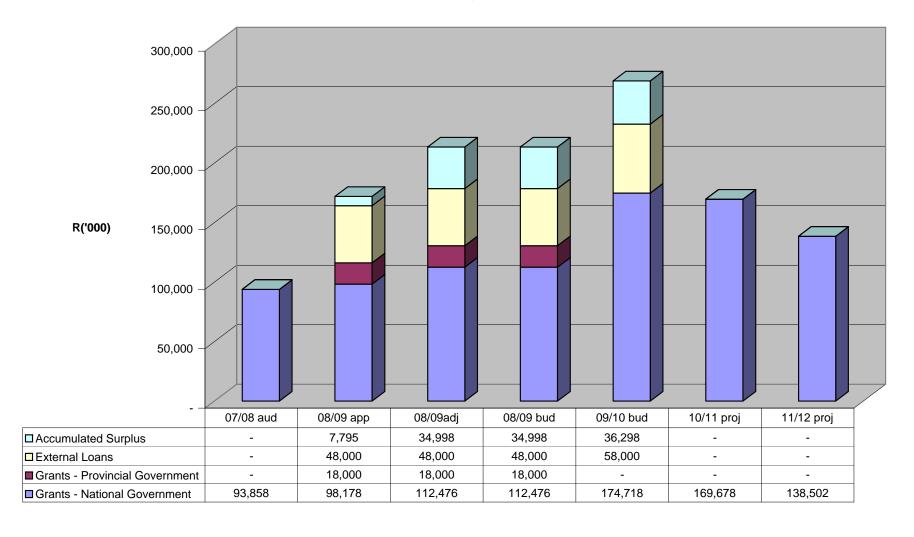

# Capital Expenditure by Minor Vote (breakdown of other from previous chart)

|                                                    | Preceding Year |                 | Current Year    |                    | Medium Term | Revenue and Expenditu | re Framework   |
|----------------------------------------------------|----------------|-----------------|-----------------|--------------------|-------------|-----------------------|----------------|
| TABLE 4                                            | 2007/08        |                 | 2008/09         |                    | Budget Year | Budget Year +1        | Budget Year +2 |
|                                                    |                |                 |                 |                    | 2008/09     | 2009/10               | 2010/11        |
| CAPITAL FUNDING BY SOURCE                          | Audited Actual | Approved Budget | Adjusted Budget | Full Year Forecast | Budget      | Budget                | Budget         |
|                                                    | R'000          | R'000           | R'000           | R'000              | R'000       | R'000                 | R'000          |
|                                                    | Α              | В               | С               | D                  | E           | F                     | G              |
| National Government                                |                |                 |                 |                    |             |                       |                |
| Amounts allocated / gazetted for that year         | 93,858         | 98,178          | 112,476         | 112,476            | 174,718     | 169,678               | 138,502        |
| Amounts carried over from previous years           | _              |                 |                 |                    | -           |                       |                |
| Total Grants & Subsidies - National Government     | 93,858         | 98,178          | 112,476         | 112,476            | 174,718     | 169,678               | 138,502        |
|                                                    |                |                 |                 |                    |             |                       |                |
| Provincial Government                              |                |                 |                 |                    |             |                       |                |
| Amounts allocated / gazetted for that year         | -              | 18,000          | 18,000          | 18,000             | -           | -                     | -              |
| Amounts carried over from previous years           | -              |                 |                 |                    |             |                       |                |
| Total Grants & Subsidies - Provincial Government   | -              | 18,000          | 18,000          | 18,000             | -           | -                     | -              |
| District Municipality                              |                |                 |                 |                    |             |                       |                |
| Amounts allocated for that year                    |                | _               | _               | _                  | _           | _                     | _              |
| Amounts carried over from previous years           |                |                 |                 |                    |             |                       |                |
| Total Grants & Subsidies - District Municipalities |                | -               | -               | -                  | -           | -                     | -              |
| Total Government Grants & Subsidies                | 93,858         | 116,178         | 130,476         | 130,476            | 174,718     | 169,678               | 138,502        |
| Public Contributions & Donations                   |                |                 |                 |                    |             |                       |                |
|                                                    |                |                 |                 |                    |             |                       |                |
| Accumulated Surplus (Own Funds)                    | -              | 7,795           | 34,998          | 34,998             | 36,298      | -                     | -              |
| External Loans                                     |                | 48,000          | 48,000          | 48,000             | 58,000      | -                     | -              |
| TOTAL FUNDING OF CAPITAL EXPENDITURE               | 93,858         | 171,973         | 213,474         | 213,474            | 269,016     | 169,678               | 138,502        |

# **Capital Funding by Source**

| TABLE 5                                                                | 2009/10 |                |         |            |          | 2010/11   |           |         |                |         | 2011/12    |          |           |           |         |                |         |            |          |           |           |
|------------------------------------------------------------------------|---------|----------------|---------|------------|----------|-----------|-----------|---------|----------------|---------|------------|----------|-----------|-----------|---------|----------------|---------|------------|----------|-----------|-----------|
|                                                                        |         | Appropriations |         |            | Funding  |           | Surplus / |         | Appropriations | 5       |            | Funding  |           | Surplus / |         | Appropriations | 5       |            | Funding  |           | Surplus / |
| SUMMARY OF REV & EXP                                                   | Capital | Operating      | Total   | Own Source | External | Total     | (Deficit) | Capital | Operating      | Total   | Own Source | External | Total     | (Deficit) | Capital | Operating      | Total   | Own Source | External | Total     | (Deficit) |
| BY VOTE                                                                | R'000   | R'000          | R'000   | R'000      | R'000    | R'000     | R'000     | R'000   | R'000          | R'000   | R'000      | R'000    | R'000     | R'000     | R'000   | R'000          | R'000   | R'000      | R'000    | R'000     | R'000     |
|                                                                        |         |                |         |            |          |           |           |         |                |         |            |          |           |           |         |                |         |            |          |           |           |
|                                                                        |         |                |         |            |          |           |           |         |                |         |            |          |           |           |         |                |         |            |          |           |           |
| Legislative Authority                                                  |         | 39,924         | 39,924  | 39,924     | -        | 39,924    | -         | -       | 31,420         | 31,420  | 31,420     | -        | 31,420    | -         | -       | 32,991         | 32,991  | 32,991     | -        | 32,991    | -         |
| Office of the Municipal Manager                                        |         | 19,215         | 19,215  | 19,215     | -        | 19,215    | -         | -       | 20,176         | 20,176  | 20,176     | -        | 20,176    | -         |         | 21,185         | 21,185  | 21,185     | -        | 21,185    | -         |
| Financial Services                                                     | 2,200   | 265,802        | 268,002 | 78,560     | 210,242  | 288,802   | 20,800    | -       | 278,042        | 278,042 | 106,590    | 261,452  | 368,042   | 90,000    |         | 291,944        | 291,944 | 98,439     | 285,844  | 384,283   | 92,339    |
| Corporate Services                                                     |         | 20,088         | 20,088  | 20,088     | -        | 20,088    | -         | -       | 21,092         | 21,092  | 21,092     | -        | 21,092    | -         |         | 22,147         | 22,147  | 22,147     | -        | 22,147    | -         |
| Community Services                                                     |         | 10,379         | 10,379  | 10,379     | -        | 10,379    | -         | -       | 10,898         | 10,898  | 10,898     | -        | 10,898    | -         |         | 11,443         | 11,443  | 11,443     | -        | 11,443    | -         |
| Public Safety                                                          |         | 28,975         | 28,975  | 28,975     | -        | 28,975    | -         | -       | 30,424         | 30,424  | 30,424     | -        | 30,424    | -         |         | 31,945         | 31,945  | 31,945     | -        | 31,945    | -         |
| Housing Spartial Development & Planning                                |         | 21,998         | 21,998  | 21,998     | -        | 21,998    | -         | -       | 16,798         | 16,798  | 16,798     | -        | 16,798    | -         |         | 17,638         | 17,638  | 17,638     | -        | 17,638    | -         |
| Municipal Infrastructure                                               | 246,648 | 10,050         | 256,698 | 53,348     | 212,550  | 265,898   | 9,200     | 166,678 | 10,553         | 177,231 | 10,553     | 166,678  | 177,231   | -         | 128,502 | 11,081         | 139,583 | 11,081     | 128,502  | 139,583   | -         |
| LED and Toutism                                                        |         | 7,068          | 7,068   | 7,068      | -        | 7,068     | -         | -       | 7,421          | 7,421   | 7,421      | -        | 7,421     | -         |         | 7,792          | 7,792   | 7,792      | -        | 7,792     | -         |
| Parks, Sports and Recreation                                           |         | 16,356         | 16,356  | 16,356     | -        | 16,356    | -         | -       | 17,174         | 17,174  | 17,174     | -        | 17,174    | -         |         | 18,033         | 18,033  | 18,033     | -        | 18,033    | -         |
| Waste Management                                                       |         | 28,920         | 28,920  | 28,920     | -        | 28,920    | -         | -       | 30,366         | 30,366  | 30,366     | -        | 30,366    | -         |         | 31,884         | 31,884  | 31,884     | -        | 31,884    | -         |
| Waste Water Management(Transfer form MAP to Entity for Service charges | -       | 57,836         | 57,836  | 43,087     | 14,749   | 57,836    | -         | -       | 56,562         | 56,562  | 45,618     | 10,944   | 56,562    | -         | -       | 56,337         | 56,337  | 48,676     | 7,661    | 56,337    | -         |
| Roads and strormwater                                                  |         | 22,831         | 22,831  | 22,831     | -        | 22,831    | -         | -       | 10,323         | 10,323  | 10,323     | -        | 10,323    | -         |         | 10,839         | 10,839  | 10,839     | -        | 10,839    | -         |
| Water                                                                  |         | -              | -       |            | -        | -         | -         | -       | -              | -       | -          | -        | -         | -         |         | -              | -       | -          | -        | -         | -         |
| Electricity                                                            | 20,168  | 170,233        | 190,401 | 178,414    | 20,168   | 198,582   | 8,181     | 3,000   | 178,745        | 181,745 | 201,032    | 3,000    | 204,032   | 22,287    | 10,000  | 187,682        | 197,682 | 224,564    | 10,000   | 234,564   | 36,882    |
|                                                                        |         |                |         |            |          |           |           |         |                | -       |            |          | -         | -         |         |                | -       |            |          | -         |           |
| TOTAL                                                                  | 269,016 | 719,675        | 988,691 | 569,163    | 457,709  | 1,026,872 | 38,181    | 169,678 | 719,994        | 889,672 | 559,885    | 442,074  | 1,001,959 | 112,287   | 138,502 | 752,941        | 891,443 | 588,657    | 432,007  | 1,020,664 | 129,221   |